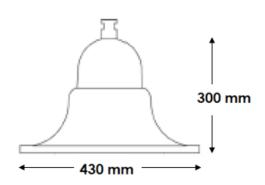

(Between L-N) 5kV/3kA

Mains Surge Capability

(Between L/N – PE) 6kV

Mains Surge Capability up to

(Between L/N-PE) 10kV

Without DALI connection Burst

**Protection** 6kV

Dimensions (mm)  $430 (\emptyset) \times 300 (H)$