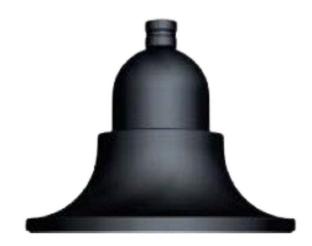

## Description

This elegantly designed fixture with its seamless shape offers simplicity and functionality. With it's IP55 classification the Greendale allows for indoor or outdoor use keeping insect and moisture out. Housing made from Marine Grade Aluminium and Silicon Gel LED diffuser make it a great choice for coastal locations.